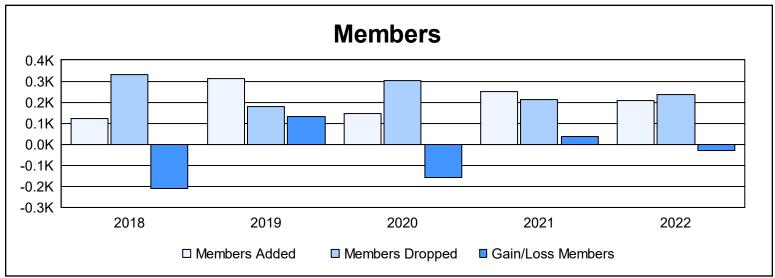

District LA 3 As of June 2022 Cumulative

| Year      | Clubs | Dropped<br>Clubs | Gain/<br>Loss<br>Clubs | New<br>Members | Charter<br>Members | Reinstate<br>Members | Transfer<br>Members | Total<br>Member<br>Added | Total<br>Members<br>Dropped | Gain/<br>Loss<br>Members |
|-----------|-------|------------------|------------------------|----------------|--------------------|----------------------|---------------------|--------------------------|-----------------------------|--------------------------|
| 2017-2018 | 0     | 6                | -6                     | 108            | 2                  | 2                    | 9                   | 121                      | 330                         | -209                     |
| 2018-2019 | 5     | 1                | 4                      | 157            | 150                | 1                    | 3                   | 311                      | 178                         | 133                      |
| 2019-2020 | 1     | 1                | 0                      | 102            | 26                 | 9                    | 9                   | 146                      | 302                         | -156                     |
| 2020-2021 | 2     | 0                | 2                      | 188            | 57                 | 3                    | 2                   | 250                      | 214                         | 36                       |
| 2021-2022 | 1     | 1                | 0                      | 133            | 48                 | 14                   | 14                  | 209                      | 238                         | -29                      |
| Average   | 2     | 2                | 0                      | 138            | 57                 | 6                    | 7                   | 207                      | 252                         | -45                      |