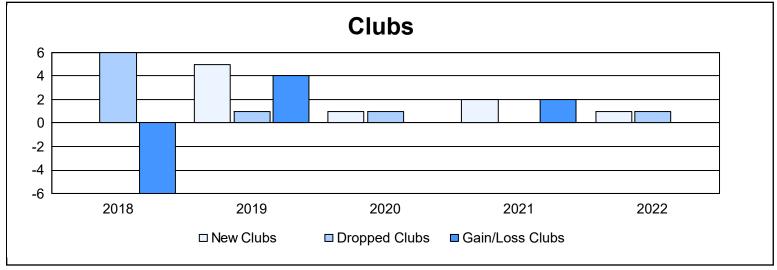

District LA 3 As of June 2022 Cumulative

| Year      | Clubs | Dropped<br>Clubs | Gain/<br>Loss<br>Clubs | New<br>Members | Charter<br>Members | Reinstate<br>Members | Transfer<br>Members | Total<br>Member<br>Added | Total<br>Members<br>Dropped | Gain/<br>Loss<br>Members |
|-----------|-------|------------------|------------------------|----------------|--------------------|----------------------|---------------------|--------------------------|-----------------------------|--------------------------|
| 2017-2018 | 0     | 6                | -6                     | 108            | 2                  | 2                    | 9                   | 121                      | 330                         | -209                     |
| 2018-2019 | 5     | 1                | 4                      | 157            | 150                | 1                    | 3                   | 311                      | 178                         | 133                      |
| 2019-2020 | 1     | 1                | 0                      | 102            | 26                 | 9                    | 9                   | 146                      | 302                         | -156                     |
| 2020-2021 | 2     | 0                | 2                      | 188            | 57                 | 3                    | 2                   | 250                      | 214                         | 36                       |
| 2021-2022 | 1     | 1                | 0                      | 133            | 48                 | 14                   | 14                  | 209                      | 238                         | -29                      |
| Average   | 2     | 2                | 0                      | 138            | 57                 | 6                    | 7                   | 207                      | 252                         | -45                      |